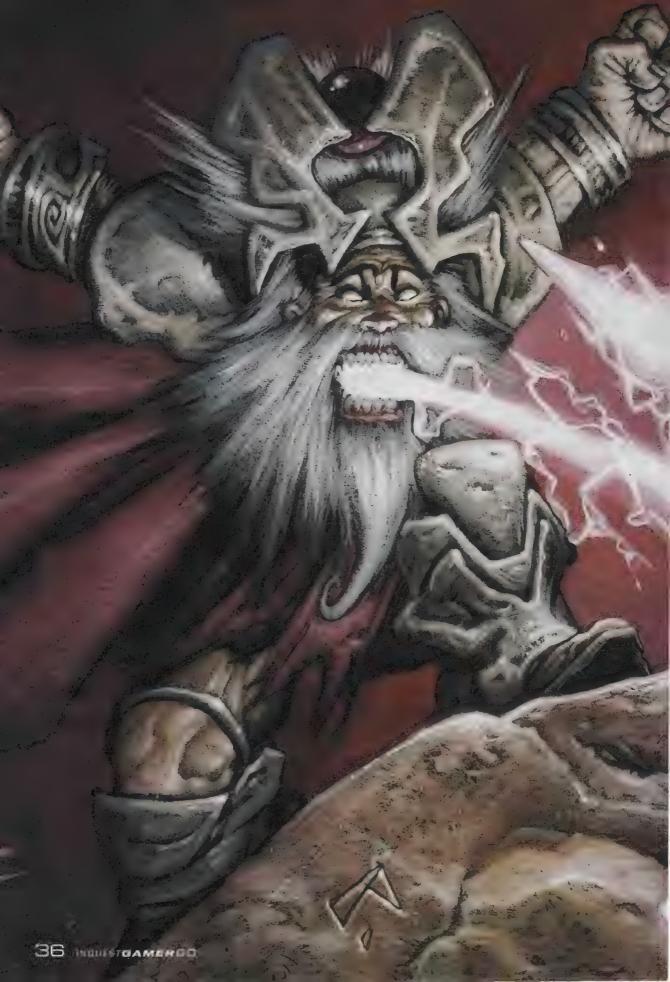

### GET READY TO BE ELECTRIFIED.

Odyssey has arrived and it's generating serious buzz throughout the Magic community. In the past, sets have shocked us in what they've added-Tolarian Academy in Urza's Saga for example—and others have jolted us with what they've taken away: We still miss our non-pain dual lands.

Odyssey falls squarely into the second category. Though it brings with it stone cold hosers like Haunting Echoes and Traumatize, the larger effect is on the Standard tourney scene and what goes away as Masques Block fades into Extended: Rebels, Rishadan Port, Nether Spirit, Saproling Burst, Blastoderm... A long list of supremely powerful cards are fading out of everyday use come November.

So with the new 330-card Odyssey set fresh off the delivery trucks, here's how the first set in four years to be based on an all-new storyline is going to change the game forever.